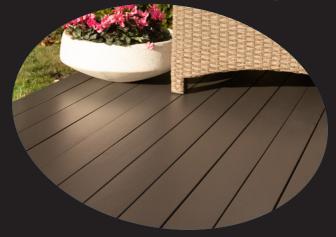

## Exceptional protection from the sun & weather without the need to prime or undercoat.

- A tough, water based, 100% acrylic paint
- Suitable for timber decks, weatherboards, fences & trelliswork, fibre-cement surfaces, concrete blocks & unglazed bricks
- Can be used as a finish coat, undercoat and primer on most exterior surfaces
- Fast drying with a low sheen and high opacity finish
- Exceptional protection from the sun and weather with an excellent UV resistance
- Can be applied on substrates at temperatures as low as 5°C
- Available in Test Pots, 4 litres & 10 litres