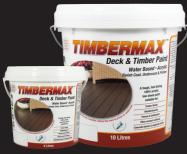

Deck & Timber Paint Water Based Acrylic

## Exceptional protection from the sun & weather without the need to prime or undercoat.

- A tough, water based, 100% acrylic paint
- Suitable for timber decks, weatherboards, fences & trelliswork, fibre-cement surfaces, concrete blocks & unglazed bricks
- Can be used as a finish coat, undercoat and primer on most exterior surfaces
- Fast drying with a low sheen and high opacity finish
- Exceptional protection from the sun and weather with an excellent UV resistance
- Can be applied on substrates at temperatures as low as 5°C
- Available in Test Pots, 4 litres & 10 litres

## **Deck & Timber Paint**

On unusual or non-standard surfaces, you should test this product to determine if it is suitable for your particular use. Some precoated or pre-primed substrates may require re-priming prior to application of TIMBERMAX. Please refer to the manufacturer of the substrate for their recommendations.